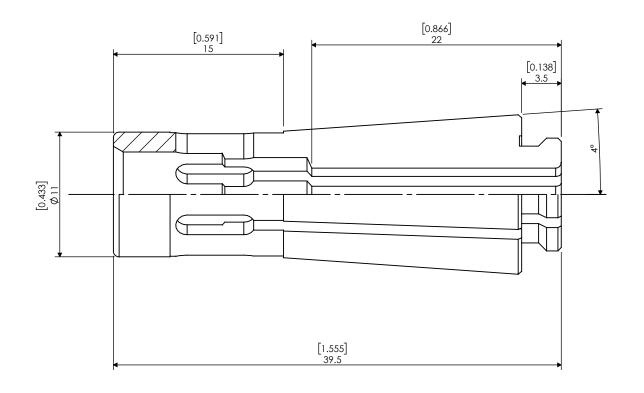

| L       |        | NAME | DATE      | VC6 VCK6 COLLET 3/16" |           |  |              |     |
|---------|--------|------|-----------|-----------------------|-----------|--|--------------|-----|
|         | DRAWN  | BT   | 2/21/2022 | LYNDEX                |           |  |              |     |
| ;<br>!  | NOTES: |      |           | NIKKEN                |           |  |              |     |
| :<br>EN |        |      |           | SIZE                  | DWG. NO.  |  |              | REV |
|         |        |      |           |                       | VCK6-3/16 |  |              |     |
|         |        |      |           | SCAL                  | E 3:1     |  | SHEET 1 OF 1 |     |