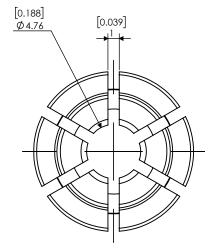

| L       |        | NAME | DATE      | VC6 VCK6 COLLET 3/16" |           |  |              |     |
|---------|--------|------|-----------|-----------------------|-----------|--|--------------|-----|
|         | DRAWN  | BT   | 2/21/2022 | LYNDEX                |           |  |              |     |
| ;<br>!  | NOTES: |      |           | NIKKEN                |           |  |              |     |
| :<br>EN |        |      |           | SIZE                  | DWG. NO.  |  |              | REV |
|         |        |      |           |                       | VCK6-3/16 |  |              |     |
|         |        |      |           | SCAL                  | E 3:1     |  | SHEET 1 OF 1 |     |